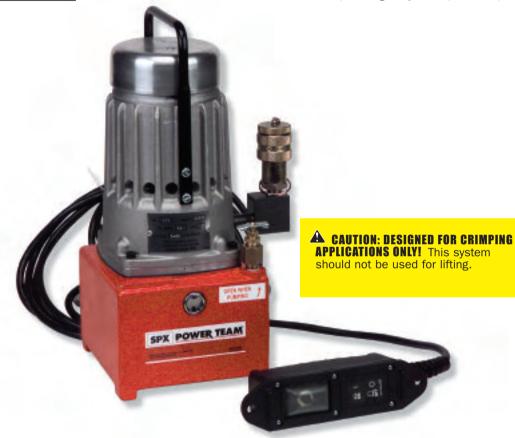

## Crimping Pump ELECTRIC HYDRAULIC PE-NUT

## PE-NUT PUMP — 115V

- 5/8 hp universal electric motor (50/60 cycle)
- Two-stage pump for rapid ram advance
- Operational under low-line voltage conditions
- Optional operating pressures available; consult Power Team for details
- Designed for use with spring-returned remote tools

- · High-pressure safety relief valve
- Remote hand control with 10-foot cord
- · Carrying handle
- · Factory filled oil reservoir
- Pressure matched quick-coupler supplied
- · Optional carrying case
- Two-stage pumping system
- · Unique, intermittent duty pump,
- Piston-type high-pressure pump supercharged by a low-pressure pump.