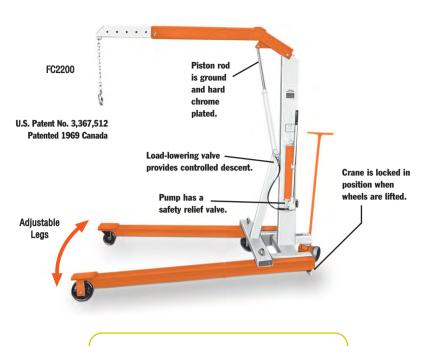

## **Mobile Floor Cranes**

## 2200-4400 lbs.

- Adjustable legs spread to clear obstacles, telescoping boom for extra reach. Rugged construction, reliable hydraulics.
- Boom collapses completely and legs fold for compact storage.
- 2-speed hydraulic hand pump provides fast boom travel and precise operator controlled descent.
- Roller bearing wheels and a steering dolly provide ease of mobility. Lifting chain is included.
- No. FC4400 4,400 lbs. cap. crane with fold-away feature, adj. leg spread, lifting chain and 2-speed hand pump. Wt., 646 lbs.