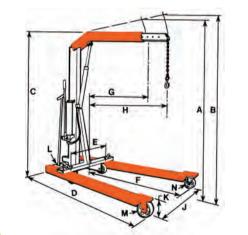

**POWER TEAM** 

| DIMENSIONS                  |                 |                                 |  |
|-----------------------------|-----------------|---------------------------------|--|
|                             | FC2200*         | FC4400*                         |  |
| Cap., boom ret. (lbs.)      | 2,200           | 4,400                           |  |
| Cap., boom ext. (lbs.)      | 1,650           | 3,300                           |  |
| A Max. boom hgt., (ret.)    | 107"            | 111"                            |  |
| B Max. boom hgt., (ext.)    | 117"            | 122"                            |  |
| C Overall hgt., boom horiz. | 80"             | 82"                             |  |
| D Overall length            | 83"             | 89"                             |  |
| E Min. throat width         | 24"             | 25"                             |  |
| F Inside leg length         | 54"             | 57 <sup>1</sup> /2"             |  |
| G Eff. boom reach (ret.)    | 33"             | 351/2"                          |  |
| H Eff. boom reach (ext.)    | 48"             | 50 <sup>1</sup> /2"             |  |
| J Inside leg width          | 24" - 36" - 48" | 26" - 40" -                     |  |
|                             |                 | 52 <sup>1</sup> /2"             |  |
|                             | (3-position)    | (3-position)                    |  |
| K Leg height                | 8"              | 9 <sup>1</sup> / <sub>2</sub> " |  |
| L Dolly wheel diameter      | 5"              | 5"                              |  |
| M Wheel diameter            | 6"              | 8"                              |  |
| N Caster diameter           | 6"              | 6"                              |  |
| Floor space, folded         | 27" x 38"       | 31" x 42"                       |  |
| Height, folded              | 79"             | 86"                             |  |
| *Frame shipped unassembled. |                 |                                 |  |
|                             |                 |                                 |  |