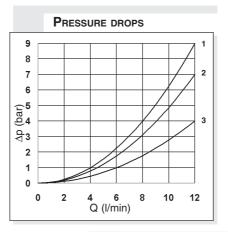

The tests were carried out with the solenoids at operating temperature, with a supply voltage 10% below nominal value and with a 40°C fluid temperature. The fluid used is a mineral oil with viscosity of 46 mm<sup>2</sup>/s at 40°C.