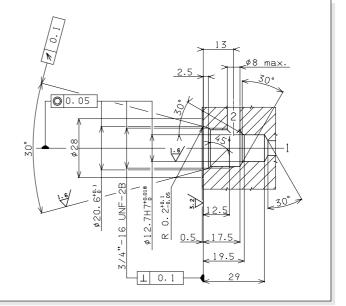

----|
| 12 l/min                         |
| 2 Hz                             |
| 100% ED                          |
| Mineral oils DIN 51524           |
| 10 ÷ 500 mm²/s                   |
| -25°C ÷ 75°C                     |
| -25°C ÷ 60°C                     |
| class 10 in accordance           |
| with NAS 1638 with filter B₂₅≥75 |
| ĨP 65                            |
| 0,30 Kg                          |
| 25 ÷ 30 Nm / 2.5 ÷ 3 Kgm         |
| 7 Nm (0.7 Kgm)                   |
|                                  |















The tests were carried out with the solenoids at operating temperature, with a supply voltage 10% below nominal value and with a 40°C fluid temperature. The fluid used is a mineral oil with viscosity of 46 mm<sup>2</sup>/s at 40°C.





## VALVE SEAT TYPE "A"