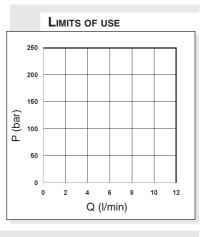

## C2V.02... CARTRIDGE SOLENOID VALVES 2 WAY 2 POSITIONS

| 250 bar                          |
|----------------------------------|
| 12 l/min                         |
| 2 Hz                             |
| 100% ED                          |
| Mineral oils DIN 51524           |
| 10 ÷ 500 mm²/s                   |
| -25°C ÷ 75°C                     |
| -25°C ÷ 60°C                     |
| class 10 in accordance           |
| with NAS 1638 with filter B₂₅≥75 |
| ĨP 65                            |
| 0,30 Kg                          |
| 25 ÷ 30 Nm / 2.5 ÷ 3 Kgm         |
| 7 Nm (0.7 Kgm)                   |
|                                  |