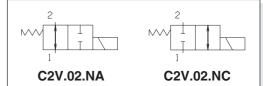

## C2V.02... CARTRIDGE SOLENOID VALVES 2 WAY 2 POSITIONS

| 250 bar                          |
|----------------------------------|
| 12 l/min                         |
| 2 Hz                             |
| 100% ED                          |
| Mineral oils DIN 51524           |
| 10 ÷ 500 mm²/s                   |
| -25°C ÷ 75°C                     |
| -25°C ÷ 60°C                     |
| class 10 in accordance           |
| with NAS 1638 with filter B₂₅≥75 |
| ĨP 65                            |
| 0,30 Kg                          |
| 25 ÷ 30 Nm / 2.5 ÷ 3 Kgm         |
| 7 Nm (0.7 Kgm)                   |
|                                  |

## VALVE SEAT TYPE "A"