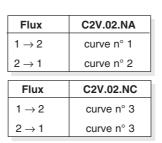

## C2V.02... CARTRIDGE SOLENOID VALVES 2 WAY 2 POSITIONS

| 250 bar                          |
|----------------------------------|
| 12 l/min                         |
| 2 Hz                             |
| 100% ED                          |
| Mineral oils DIN 51524           |
| 10 ÷ 500 mm²/s                   |
| -25°C ÷ 75°C                     |
| -25°C ÷ 60°C                     |
| class 10 in accordance           |
| with NAS 1638 with filter B₂₅≥75 |
| ĨP 65                            |
| 0,30 Kg                          |
| 25 ÷ 30 Nm / 2.5 ÷ 3 Kgm         |
| 7 Nm (0.7 Kgm)                   |
|                                  |