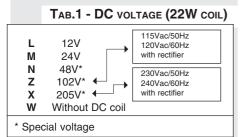

| "22 W" DC coils     | CH. V PAGE 43 |
|---------------------|---------------|
| STANDARD CONNECTORS | Ch. I page 19 |

## C2V.02... CARTRIDGE SOLENOID VALVES 2 WAY 2 POSITIONS



| 250 bar                          |
|----------------------------------|
| 12 l/min                         |
| 2 Hz                             |
| 100% ED                          |
| Mineral oils DIN 51524           |
| 10 ÷ 500 mm²/s                   |
| -25°C ÷ 75°C                     |
| -25°C ÷ 60°C                     |
| class 10 in accordance           |
| with NAS 1638 with filter B₂₅≥75 |
| ĨP 65                            |
| 0,30 Kg                          |
| 25 ÷ 30 Nm / 2.5 ÷ 3 Kgm         |
| 7 Nm (0.7 Kgm)                   |
|                                  |















The tests were carried out with the solenoids at operating temperature, with a supply voltage 10% below nominal value and with a 40°C fluid temperature. The fluid used is a mineral oil with viscosity of 46 mm<sup>2</sup>/s at 40°C.





## VALVE SEAT TYPE "A"