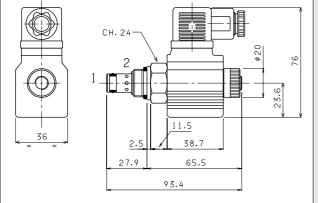

## C2V.02... CARTRIDGE SOLENOID VALVES 2 WAY 2 POSITIONS

| 250 bar                          |
|----------------------------------|
| 12 l/min                         |
| 2 Hz                             |
| 100% ED                          |
| Mineral oils DIN 51524           |
| 10 ÷ 500 mm²/s                   |
| -25°C ÷ 75°C                     |
| -25°C ÷ 60°C                     |
| class 10 in accordance           |
| with NAS 1638 with filter B₂₅≥75 |
| ĨP 65                            |
| 0,30 Kg                          |
| 25 ÷ 30 Nm / 2.5 ÷ 3 Kgm         |
| 7 Nm (0.7 Kgm)                   |
|                                  |