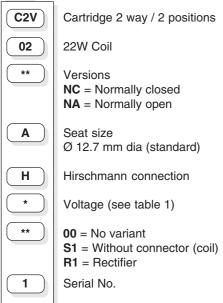

| "22 W" DC coils     | CH. V PAGE 43 |
|---------------------|---------------|
| STANDARD CONNECTORS | Ch. I page 19 |

## C2V.02... CARTRIDGE SOLENOID VALVES 2 WAY 2 POSITIONS



| 250 bar                          |
|----------------------------------|
| 12 l/min                         |
| 2 Hz                             |
| 100% ED                          |
| Mineral oils DIN 51524           |
| 10 ÷ 500 mm²/s                   |
| -25°C ÷ 75°C                     |
| -25°C ÷ 60°C                     |
| class 10 in accordance           |
| with NAS 1638 with filter B₂₅≥75 |
| ĨP 65                            |
| 0,30 Kg                          |
| 25 ÷ 30 Nm / 2.5 ÷ 3 Kgm         |
| 7 Nm (0.7 Kgm)                   |
|                                  |















The tests were carried out with the solenoids at operating temperature, with a supply voltage 10% below nominal value and with a 40°C fluid temperature. The fluid used is a mineral oil with viscosity of 46 mm<sup>2</sup>/s at 40°C.





## VALVE SEAT TYPE "A"