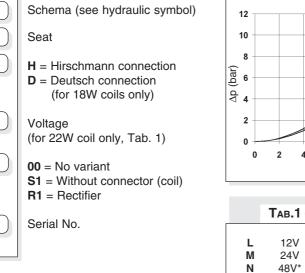

## C3V02... / C3V.00... CARTRIDGE SOLENOID VALVES 3 WAY 2 POSITIONS

The tests were carried out with the 22W solenoids at operating temperature, with a supply voltage 10% below nominal value and with a 40°C fluid temperature.

The fluid used is a mineral oil with viscosity of 46 mm<sup>2</sup>/s at 40°C.

6

Q (I/min)

102V\*

205V\*

\* Special voltage

Without DC coil

Ζ