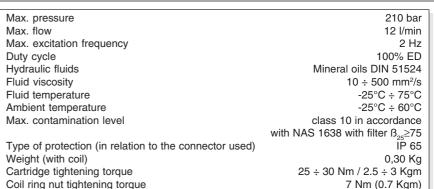

## C3V02... / C3V.00... CARTRIDGE SOLENOID VALVES 3 WAY 2 POSITIONS

The tests were carried out with the 22W solenoids at operating temperature, with a supply voltage 10% below nominal value and with a 40°C fluid temperature.

The fluid used is a mineral oil with viscosity of 46 mm<sup>2</sup>/s at 40°C.

6

Q (I/min)

102V\*

205V\*

\* Special voltage

Without DC coil

Ζ