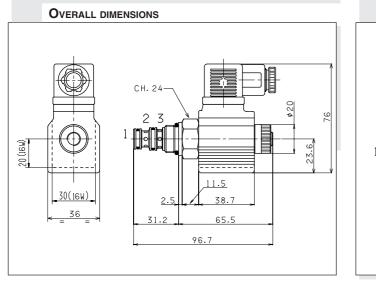

| "22 W" DC COILS     | CH. V PAGE 43 |
|---------------------|---------------|
| STANDARD CONNECTORS | Ch. I page 19 |

## C3V02... / C3V.00... CARTRIDGE SOLENOID VALVES 3 WAY 2 POSITIONS



The tests were carried out with the 22W solenoids at operating temperature, with a supply voltage 10% below nominal value and with a 40°C fluid temperature.

The fluid used is a mineral oil with viscosity of 46 mm<sup>2</sup>/s at 40°C.

6

Q (I/min)

102V\*

205V\*

\* Special voltage

Without DC coil

Ζ

Х W





 $3 \rightarrow 2$ 

В





VALVE SEAT - SCALE 2.5:1

230Vac/50Hz

240Vac/60Hz

with rectifier



**O**RDERING CODE C3V Cartridge 3 way / 2 positions \*\* 02 = 22W Coil 00 = 18W Coil (12V only) 1C

С

\*

\*

\*\*

1

## File: EC3V0\$001