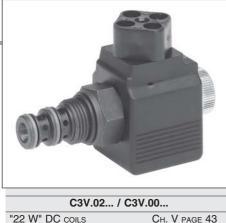

| "22 W" DC COILS     | CH. V PAGE 43 |
|---------------------|---------------|
| STANDARD CONNECTORS | Ch. I page 19 |

## C3V02... / C3V.00... CARTRIDGE SOLENOID VALVES 3 WAY 2 POSITIONS

The tests were carried out with the 22W solenoids at operating temperature, with a supply voltage 10% below nominal value and with a 40°C fluid temperature.