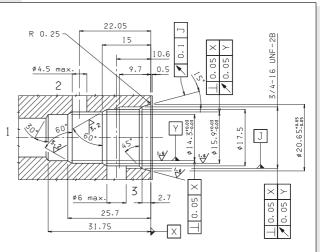

Х W

 $3 \rightarrow 2$ 

В

VALVE SEAT - SCALE 2.5:1

230Vac/50Hz

240Vac/60Hz

with rectifier

**O**RDERING CODE C3V Cartridge 3 way / 2 positions \*\* 02 = 22W Coil 00 = 18W Coil (12V only) 1C