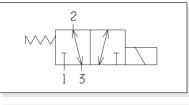

Х W

 $3 \rightarrow 2$ 

В

VALVE SEAT - SCALE 2.5:1

230Vac/50Hz

240Vac/60Hz

with rectifier

**O**RDERING CODE C3V Cartridge 3 way / 2 positions \*\* 02 = 22W Coil 00 = 18W Coil (12V only) 1C