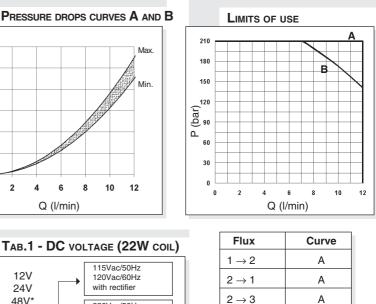

The fluid used is a mineral oil with viscosity of 46 mm<sup>2</sup>/s at 40°C.

6

Q (I/min)

102V\*

205V\*

\* Special voltage

Without DC coil

Ζ

Х W

 $3 \rightarrow 2$ 

В

VALVE SEAT - SCALE 2.5:1

230Vac/50Hz

240Vac/60Hz

with rectifier

**O**RDERING CODE C3V Cartridge 3 way / 2 positions \*\* 02 = 22W Coil 00 = 18W Coil (12V only) 1C